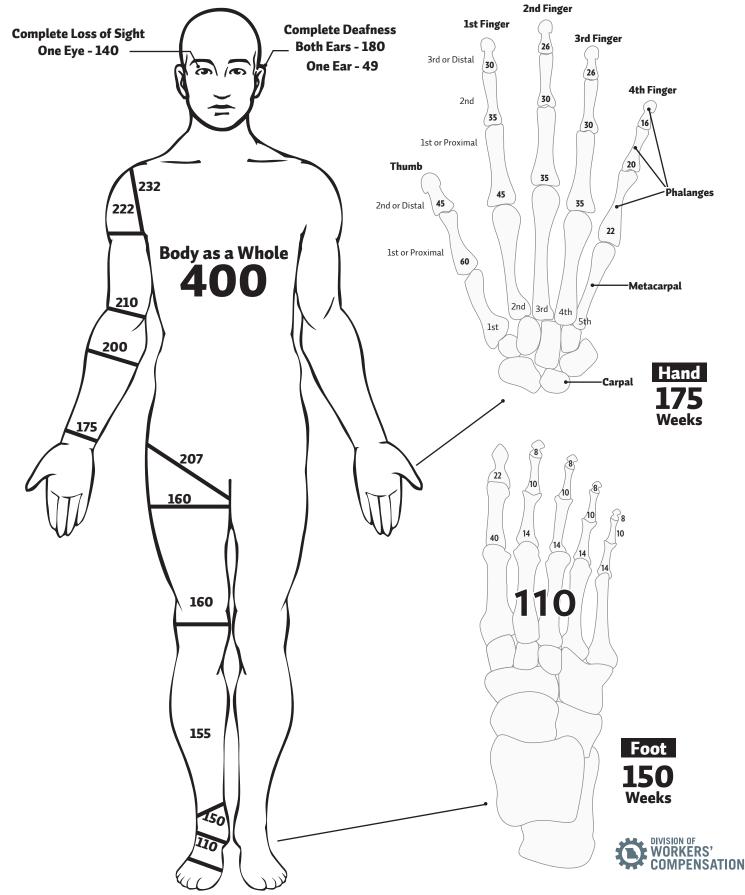

## CHART NUMBER 1 PERMANENT PARTIAL DISABILITY

Visual chart showing number of weeks of compensation payable for scheduled and non-scheduled permanent partial disabilities. When there is a complete loss of a member, either by severance or loss of use, the number of weeks indicated on this chart for such member(s) is increased by ten percent (eye injuries being specifically exempted from such increase.) Scheduled disabilities are governed by section 287.190.1 RSMo.

Non-scheduled or "Body as a Whole" injuries are governed by section 287.190.3 RSMo.